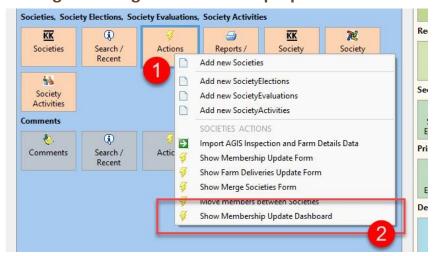

## Accessing and using the Membership Update Dashboard

**Show Memberhship Update Dashboard** 

- 1. In the Societies Entity, click Actions.
- 2. Then click "Show Membership Update Dashboard"

**Activating the Membership Update Dashboard** 