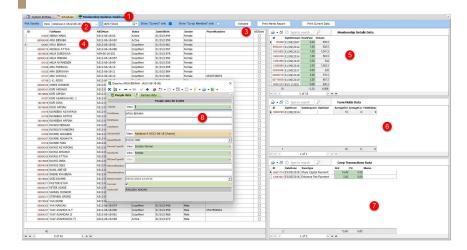

The Membership Update Dashboard will open **blank.** To activate it so it appears as above, take the following steps:

- 1. Ensure the dashboard is visible.
- 2. Select a Society from the list in "Pick Society", note that the first items in the list **may be blank** so scroll down to find the one you need, or type in the name to find it.
- 3. Once you have selected a Society, click "Activate" to show all the members.
- 4. The grid opens with all members and their details. As you scroll through the list the other grids on the screen will fill with data for that member.
- 5. This is the grid of membership details, showing each year that the farmer has paid dues and been a member.
- 6. Farm-fields data. This grid shows the size of the farm that the farmer has registered with Kuapa Kokoo.
- 7. Co-o Transactions data. This grid shows money paid to and received from the farmer, as recorded in KKSys.

8. Double-click on any farmer to open their Edit-Window.